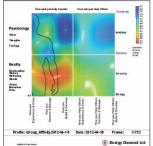

### **Personalising Mental Healthcare for Patients**

Using Online Imaging Tools to Self-manage Stress and Resilience.

Atmascape WORK-LIFE RADAR Jazz Rasool, Stephen Wish.

Affinity Wellbeing Project, BEH Mental Health Trust, St. Ann's Hospital, South Tottenham, London, UK.

#### Take Home Messages

Self-referred mental health patients can get a graphical view of their current mental and social health from a colour 'heatmap' image, an Atmascape', generated by completing an online or paper questionnaire that asks them to numerically self-rate their competency in meeting key life needs.

A movie of a patient's flow of mental health activity is created with images from different days as key frames. Shifts and emerging patterns of stress and strength can be revealed. Patient's can self-monitor and self-manage their wellbeing between appointments. Practitioners can track data remotely, responding effectively to emerging patient stress or resilience with well timed interventions.