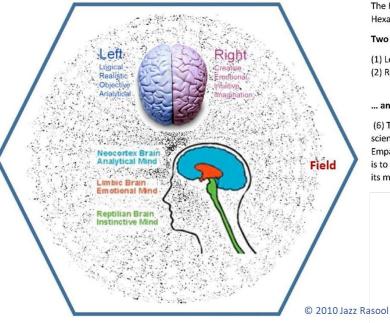

# Sentience from Logic, Intuition, Empathy and Instinct

#### The Hexagonal Brain

The Human Brain has six aspects to it that define the consciousness that flows through it, making it a Hexagonal Brain in terms of its key functional domains.

#### Two sides: Three 'Depths':

(1) Left -Logical (3) Reptilian -Instinct (2) Right -Intuitive (4) Limbic -Empathic

(5) Neo-Cortex. -Perceptual/Creative

#### ... and one to bind them all -

(6) The brain's Electromagnetic Field, possibly a Field integrated with other energy fields not yet scientifically detected or validated -Something that weaves our Logical, Intuitive, Instinctive, Empathic and Perceptual/Creative functions together into our space-time environment. Its function is to manage its Ecological niche while collaborating with the larger Ecosystem of the Universe and its multiple dimensions that it is quantum entangled with.