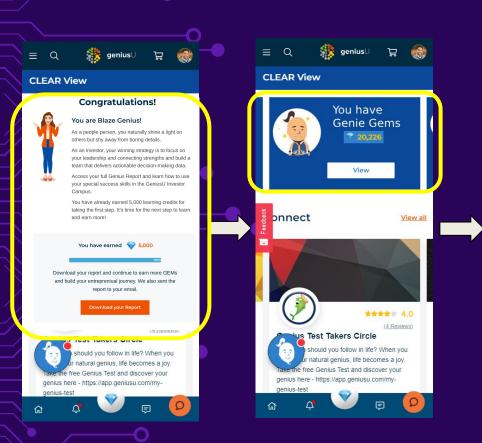

Five gateways lead to five spokes of the Metaversity: Each of the four campuses and partner portal have six pods along the central avenue and four pods around the main square.

Students and partners can see the schedule of events and courses within each campus, as well as track their GEMs that they earn as they progress in their journey.

Students and partners can see the schedule of events and courses within each campus, as well as track their GEMs that they earn as they progress in their journey.

## FREE TO PLAY At your own pace

- Join Platform for free
- Genius Test, Passion Test and Purpose Test
- Wealth Spectrum Test
- Take Microdegrees
- Access free Masterclasses
- Earn GEMs as you learn