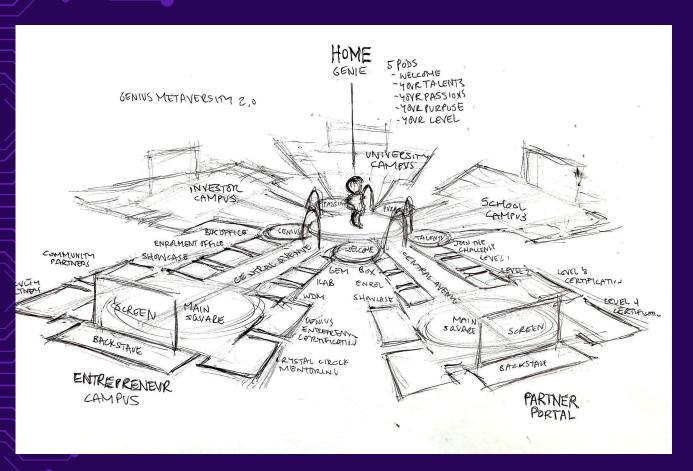

- 1. Expand to 3 campuses on same design as v1.0
- 2. Design as space station with schedule of teleport openings for sessions
- 3. Give Level 4 partners their own global classroom and private access
- 4. Add Partner Portal with visual pathways / links

**DESIGN:** Based on Stargate
Atlantis. Central entry with map leading to five spokes (School,
University, Entrepreneur, Investor,
Campuses & Partner Portal).

In each campus: Genius Avenue with progression pathway from L1 to L5 (Freemium to Premium).
Genius Square for main events.
Around square: Premium and L4 Global Classrooms.

Partner Portal dedicated to faculty and community partners, where partners can meet throughout their certifications.

with Genie in the center, and five pods: Welcome, Your Talents, Your Passions, Your Purpose, Your Level to assess their Ikigai.

Five gateways lead to five spokes of the Metaversity: Each of the four campuses and partner portal have six pods along the central avenue and four pods around the main square.

Students and partners can see the schedule of events and courses within each campus, as well as track their GEMs that they earn as they progress in their journey.

#### HOME

Genie in center

Pod 1: Welcome

(VIdeos: Mission, Overview)

Pod 2: Your Talents

(Genius Test & Microdegree)

Pod 3: Your Passions

(Passion Test & Microdegree)

Pod 4: Your Purpose

(Purpose Test & Microdegree)

Pod 5: Your Level

(Spectrum Test & Microdegree

#### **INVESTOR CAMPUS**

Launch 2023 Q2

#### **SCHOOL CAMPUS**

Launch 2023 Q4

## ENTREPRENEUR CAMPUS

#### **CENTRAL AVENUE**

Pod 1: Box Office

(Upcoming Events)

Pod 2: Enrolment Center

(Upcoming Courses)

Pod 3: Showcase

(Awards & Stories)

Pod 4: Genius Entrepreneur

Mastermind

Pod 5: iLab Accelerator

Pod 6: ED Masters

#### **MAIN SQUARE**

Pod 1 - Community Partners

Pod 2 - Faculty Partners

Pod 3 - Genius Ent Cert

Pod 4 - Crystal Circle Mentoring