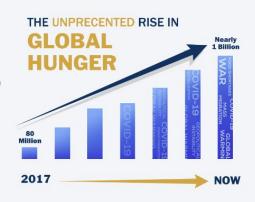

## WORLD HUNGER IS OUT OF CONTROL

### Global hunger and food security are now at a breaking point.

In 2017, when David Beasley was appointed executive director of the United Nations World Food Programme, 80 million people were experiencing acute hunger. That number jumped to 135 million in 2019, 276 million in 2020 during the pandemic, and has now risen to more than 350 million. In addition to the 350 million people in acute hunger and the 50 million on the brink of famine in more than 45 countries, more than 800 million people are experiencing chronic hunger. They don't know where their next meal is coming from.