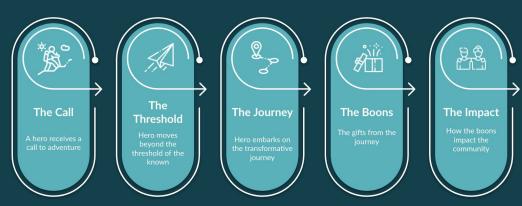

# THE HERO'S JOURNEY

The hero's journey always begins with the call. One way or another, a guide must come to say, 'Look, you're in Sleepy Land. Wake. Come on a trip. There is a whole aspect of your consciousness, your being, that's not been touched. So you're at home here? Well, there's not enough of you there.' And so it starts.