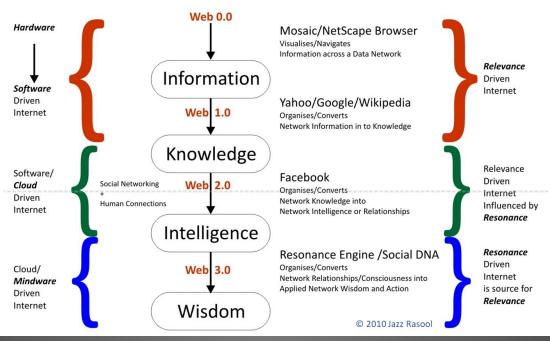

# **Emergence of Wisdom Fields**

#### **Evolution of Social Networking Relationships**

From Relevance driven websites to Resonance driven communities