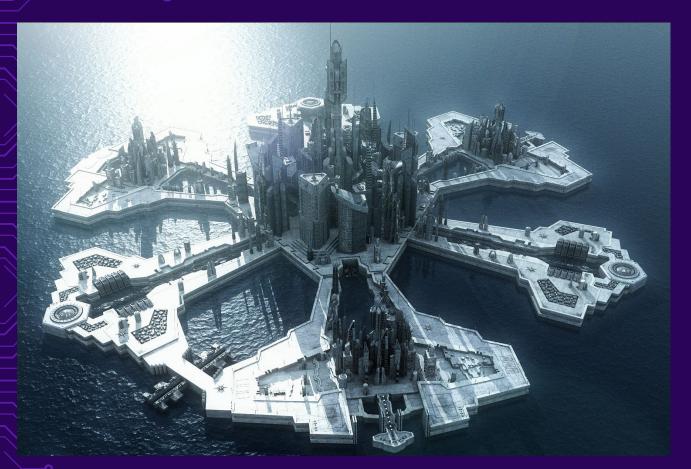

- 1. Expand to 3 campuses on same design as v1.0
- 2. Design as space station with schedule of teleport openings for sessions
- 3. Give Level 4 partners their own global classroom and private access
- 4. Add Partner Portal with visual pathways / links

**DESIGN:** Based on Stargate
Atlantis. Central entry with map leading to five spokes (School,
University, Entrepreneur, Investor,
Campuses & Partner Portal).

In each campus: Genius Avenue with progression pathway from L1 to L5 (Freemium to Premium).
Genius Square for main events.
Around square: Premium and L4 Global Classrooms.

Partner Portal dedicated to faculty and community partners, where partners can meet throughout their certifications.

with Genie in the center, and five pods: Welcome, Your Talents, Your Passions, Your Purpose, Your Level to assess their Ikigai.

Five gateways lead to five spokes of the Metaversity: Each of the four campuses and partner portal have six pods along the central avenue and four pods around the main square.

Students and partners can see the schedule of events and courses within each campus, as well as track their GEMs that they earn as they progress in their journey.