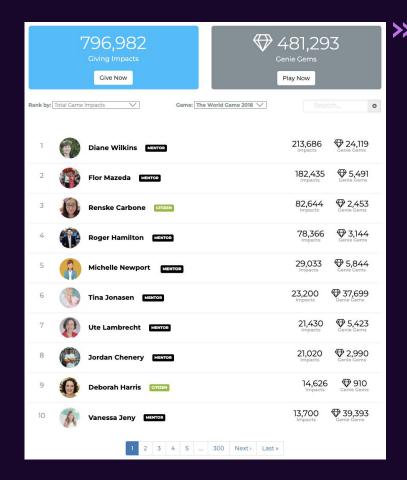

# World Game Leaderboard

There are over \$20 million in commissions for GeniusU partners and \$1 million in prizes and awards for those who create the most income and impact, beginning in Q4 2023 and running through to 2025.