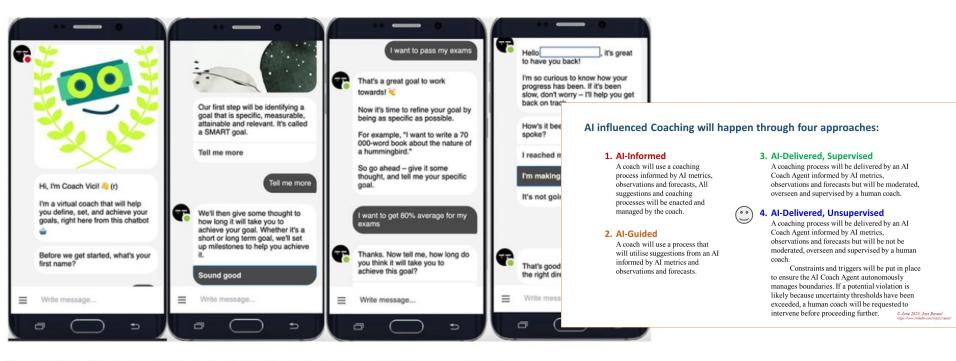

## **AIEC Apps -Coach Vici**

International Journal of Evidence Based Coaching and Mentoring 2022, Vol. 20(2), pp.20-36. DOI: 10.24384/5cgf-ab69

# **AIEC Apps -Coach Vici**

Coach Vici chatbot conversation examples. Source. www.coachvici.com.

### Al influenced Coaching will happen through four approaches:

### 1. Al-Informed

A coach will use a coaching process informed by AI metrics, observations and forecasts, All suggestions and coaching processes will be enacted and managed by the coach.

### 2. Al-Guided

A coach will use a process that will utilise suggestions from an AI informed by AI metrics and observations and forecasts.

### 3. Al-Delivered, Supervised

A coaching process will be delivered by an AI Coach Agent informed by AI metrics, observations and forecasts but will be moderated, overseen and supervised by a human coach.

### 4. Al-Delivered, Unsupervised

A coaching process will be delivered by an AI Coach Agent informed by AI metrics, observations and forecasts but will be not be moderated, overseen and supervised by a human coach.

Constraints and triggers will be put in place to ensure the AI Coach Agent autonomously manages boundaries. If a potential violation is likely because uncertainty thresholds have been exceeded, a human coach will be requested to intervene before proceeding further.