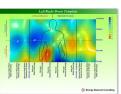

#### Take Home Messages

Self-referred mental health patients can get a graphical view of their current mental and social health from a colour 'heatmap' image, an Atmascape', generated by completing an online or paper questionnaire that asks them to numerically self-rate their competency in meeting key life needs.

A movie of a patient's flow of mental health activity is created with images from different days as key frames. Shifts and emerging patterns of stress and strength can be revealed. Patient's can self-monitor and self-manage their wellbeing between appointments. Practitioners can track data remotely, responding effectively to emerging patient stress or resilience with well timed interventions.

#### Results

Both patients and practitioners met for Group Therapy each Sunday and questionnaire results were combined into a set of Group Mental Health scores that were compiled into a Group Atmascape image each week. Over 12 weeks the Group images were used as Frames to create a filmstrip foundation for a move showing shifts in mental health for the group over the pilot period (Figure 3). After the pilot, each patient was shown a personalised movie of their progress and given counselling / therapy to manage current and emerging circumstances. A movie with 733 frames, recording the group's mental health over the 12 week period, was created.

Figure 3. First, middle and last movie frames for the Group Mental Health movie are shown below.

Group Mental Health, Beginning of Month 1