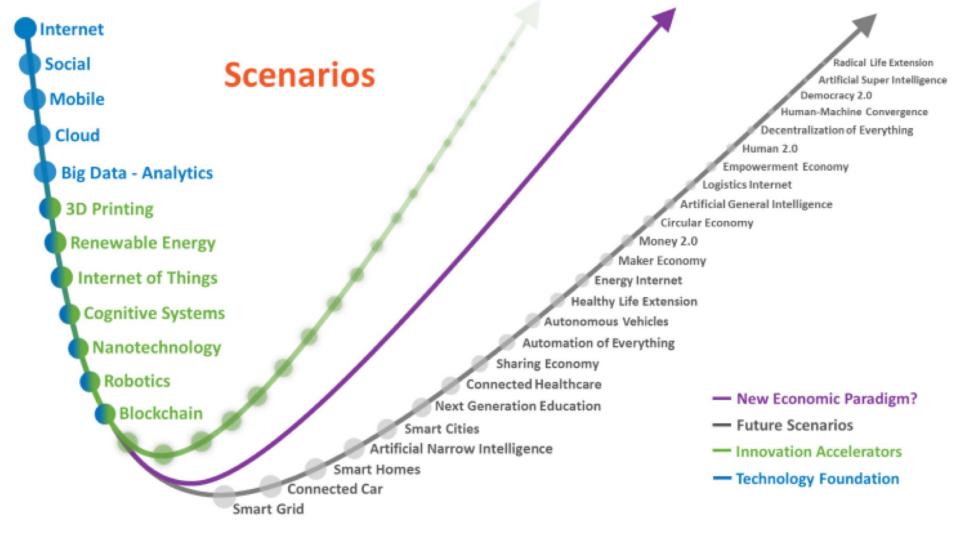

### **WHAT IF?**

Now imagine a world where a global community of thought leaders and changemakers came together to raise our collective consciousness by playing Bucky's 'World Game': Growing our income and impact through collective action - Where we used the power of Superhuman learning to solve the world's greatest challenges. That's what we're launching at GeniusU NOW.

# OUR 2024 CHALLENGE

Ignite 10m geniuses on the path to 100m

Track \$100m income and 100m impacts

Attract a Justice League of Thought Leaders

Launch Personalized Genius Journeys

Grow our Genie Al and Genius Metaversity