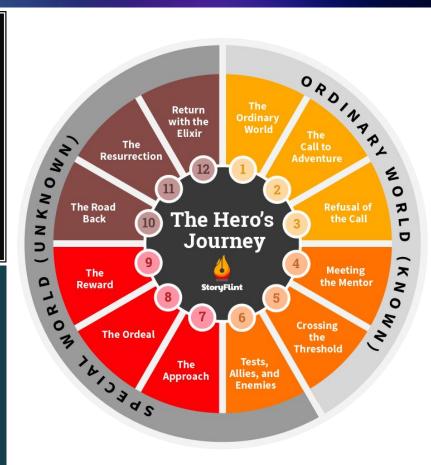

# THE HERO'S JOURNEY

The hero's journey always begins with the call. One way or another, a guide must come to say, 'Look, you're in Sleepy Land. Wake. Come on a trip. There is a whole aspect of your consciousness, your being, that's not been touched. So you're at home here? Well, there's not enough of you there.' And so it starts.

— Joseph Campbell —

AZ QUOTES