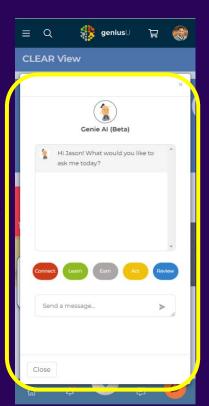

# **GOAL 5: GROW OUR GENIE AI**

The introduction of the GeniusU AI platform is set to transform the learning experience for its 4.3 million students and partner communities around the world. The platform will be made accessible to GeniusU's partner communities in different cities and countries, enabling them to harness the power of AI to enhance their educational offerings and provide a truly innovative learning experience.

### **Key Features**

- 1. Personalized to every user (Genie)
- Smart Connection Recommendations
- 3. Relevant Learning Suggestions
- 4. Action & Earning Opportunities
- 5. Genie in a pocket available at all times to assist you in scaling your investments, business and education.