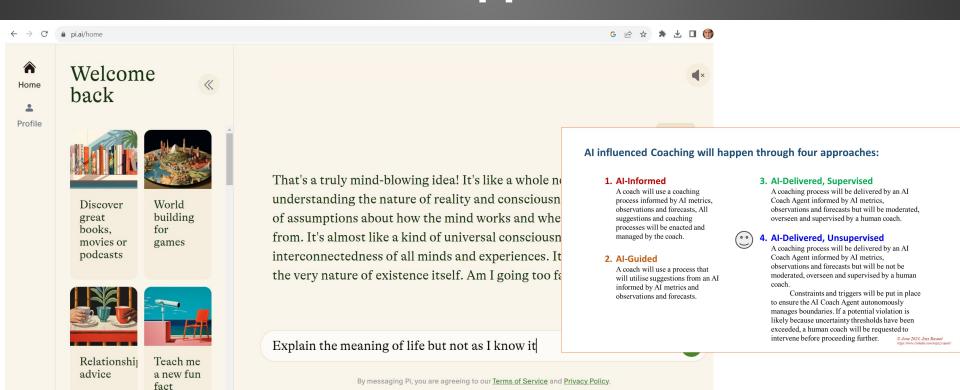

# AIEC Apps -PI

### Al influenced Coaching will happen through four approaches:

### 1. Al-Informed

A coach will use a coaching process informed by AI metrics, observations and forecasts, All suggestions and coaching processes will be enacted and managed by the coach.

### 2. Al-Guided

A coach will use a process that will utilise suggestions from an AI informed by AI metrics and observations and forecasts.

### 3. Al-Delivered, Supervised

A coaching process will be delivered by an AI Coach Agent informed by AI metrics, observations and forecasts but will be moderated, overseen and supervised by a human coach.

### 4. Al-Delivered, Unsupervised

A coaching process will be delivered by an AI Coach Agent informed by AI metrics, observations and forecasts but will be not be moderated, overseen and supervised by a human coach.

Constraints and triggers will be put in place to ensure the AI Coach Agent autonomously manages boundaries. If a potential violation is likely because uncertainty thresholds have been exceeded, a human coach will be requested to intervene before proceeding further.