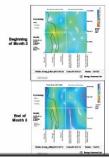

#### Results

Both patients and practitioners met for Group Therapy each Sunday and questionnaire results were combined into a set of Group Mental Health scores that were compiled into a Group Atmascape image each week. Over 12 weeks the Group images were used as Frames to create a filmstrip foundation for a move showing shifts in mental health for the group over the pilot period (Figure 3). After the pilot, each patient was shown a personalised movie of their progress and given counselling / therapy to manage current and emerging circumstances. A movie with 733 frames, recording the group's mental health over the 12 week period, was created.

Figure 3. First, middle and last movie frames for the Group Mental Health movie are shown below.

Group Mental Health, Beginning of Month 1