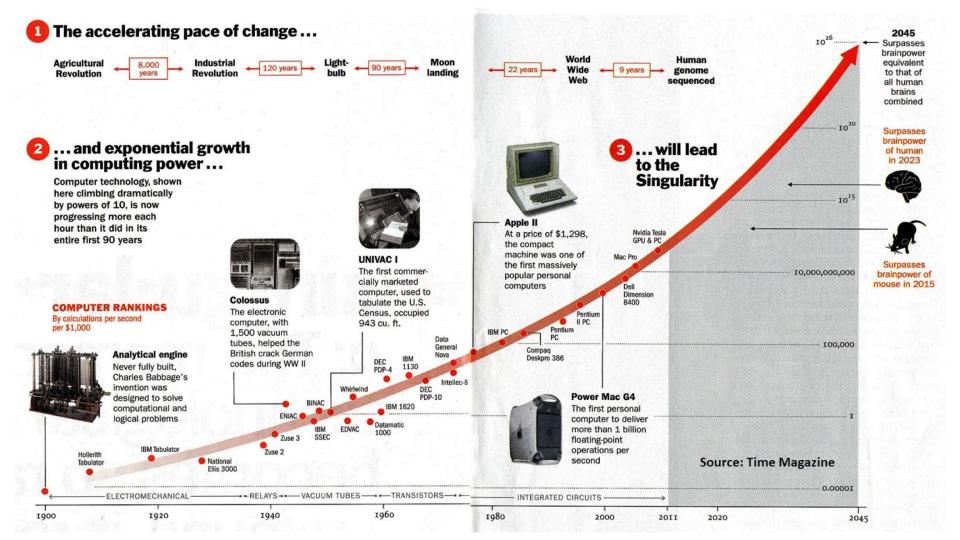

### IT'S TIME TO IGNITE YOUR GENIUS

We are in a 48 month countdown to the Singularity. This is the final straight of the Final Exam. Where will you be at the end of 2025? Imagine a world where we fail to take action and smarter than human intelligence awakens into our conflict...