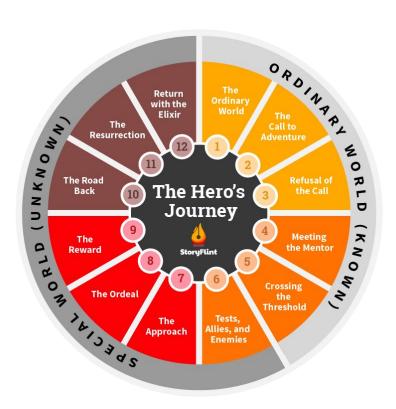

# THE HERO'S JOURNEY

The hero's journey always begins with the call. One way or another, a guide must come to say, 'Look, you're in Sleepy Land. Wake. Come on a trip. There is a whole aspect of your consciousness, your being, that's not been touched. So you're at home here? Well, there's not enough of you there.' And so it starts.

— Joseph Campbell —

AZ QUOTES